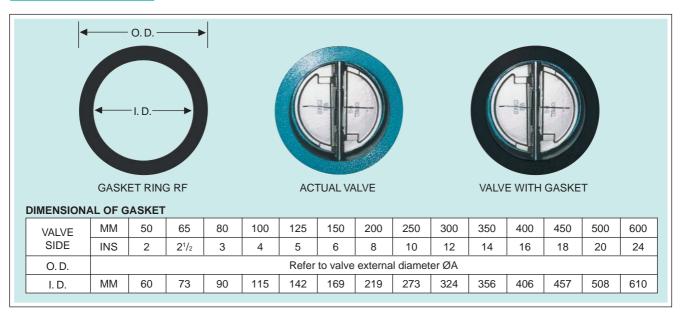

## **INSTALLATION 2**

Use the correct dimension of gasket especially I.D. is important. The correct dimension of gasket (O.D. = valve external diameter ØA and I.D. = valve internal diameter ØB) provide a perfect opening of disc and prevents leakage as well.