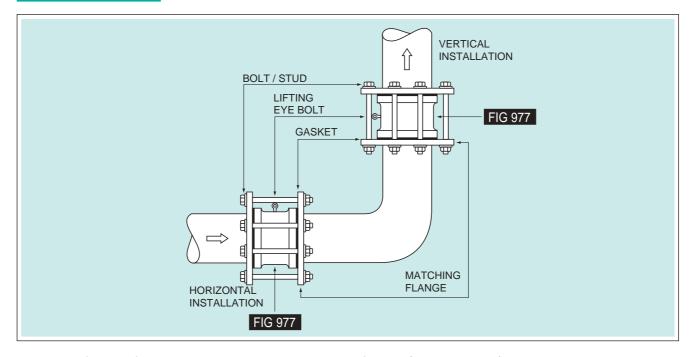

## **INSTALLATION 1**

AFA dual flap wafer check valves need one sets of bolts (studs & nuts) to install it. These check valves installed in horizontal position must be installed with hinge pin in the vertical position to ensure proper operation. AFA check valves larger than 6" (DN150) are fitted with lifting eye bolts to provide easier handling and site safety.